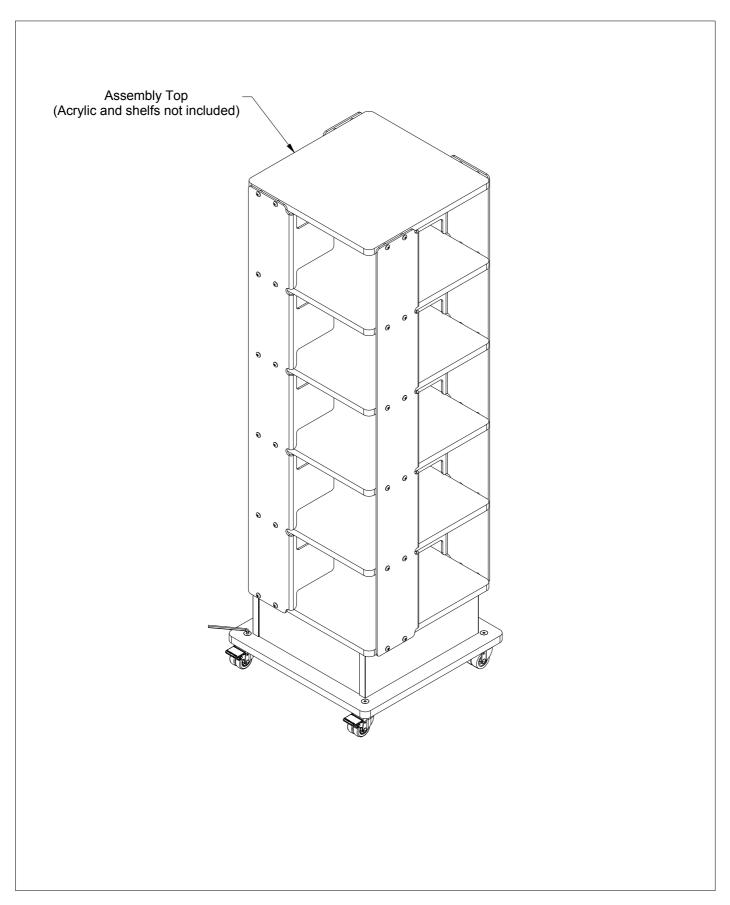

## **Assembly Guide**

E4407 / E4408 Wheelb f. midi. b.tower E4409 / E4410 Wheelb f. maxi b.tower

First check the contents to make sure that nothing is missing. Sort out the screws and fittings as shown.

Assemble your furniture step by step, as shown in the illustrations.

www.eurobib.com

### E4409 / E4410 Wheelb f. maxi b.tower

First check the contents to make sure that nothing is missing. Sort out the screws and fittings as shown. Assemble your furniture step by step, as shown in the illustrations.