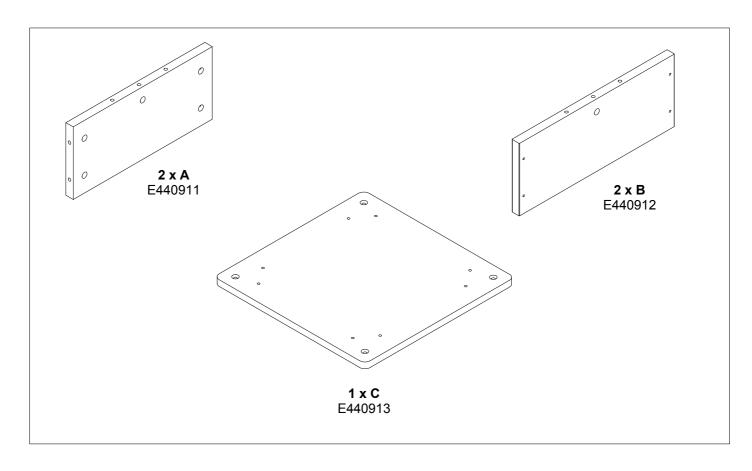

## **Assembly Guide**

E4407 / E4408 Wheelb f. midi. b.tower E4409 / E4410 Wheelb f. maxi b.tower

First check the contents to make sure that nothing is missing. Sort out the screws and fittings as shown.

### E4407/E4408 - Wheelbase Medium

First check the contents to make sure that nothing is missing. Sort out the screws and fittings as shown.

Assemble your furniture step by step, as shown in the illustrations.

### E4409 / E4410 Wheelb f. maxi b.tower

First check the contents to make sure that nothing is missing. Sort out the screws and fittings as shown. Assemble your furniture step by step, as shown in the illustrations.