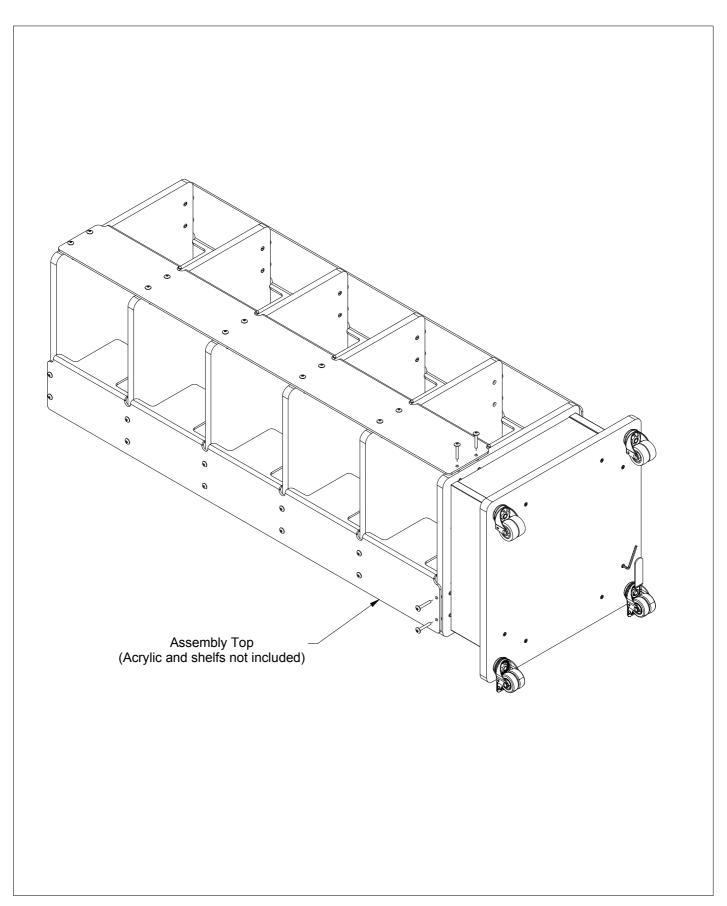

## **Assembly Guide**

E4407 / E4408 Wheelb f. midi. b.tower E4409 / E4410 Wheelb f. maxi b.tower

First check the contents to make sure that nothing is missing. Sort out the screws and fittings as shown.

Assemble your furniture step by step, as shown in the illustrations.

www.eurobib.com

### E4409 / E4410 Wheelb f. maxi b.tower

First check the contents to make sure that nothing is missing. Sort out the screws and fittings as shown. Assemble your furniture step by step, as shown in the illustrations.