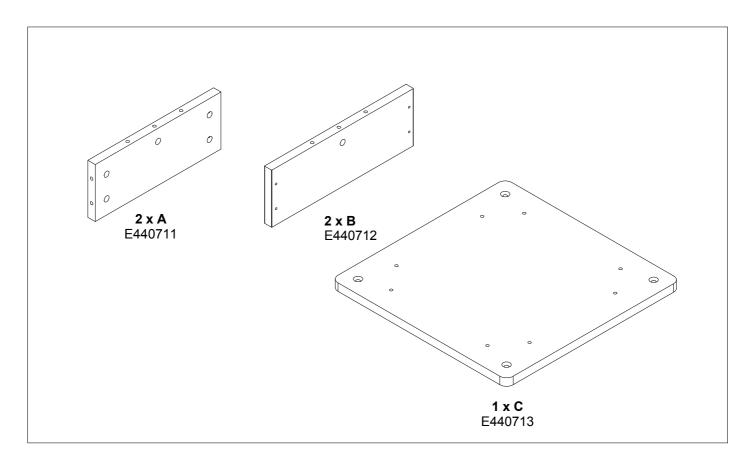

## **Assembly Guide**

E4407 / E4408 Wheelb f. midi. b.tower E4409 / E4410 Wheelb f. maxi b.tower

First check the contents to make sure that nothing is missing. Sort out the screws and fittings as shown.

### E4407/E4408 - Wheelbase Medium

First check the contents to make sure that nothing is missing. Sort out the screws and fittings as shown.

Assemble your furniture step by step, as shown in the illustrations.

### E4409 / E4410 Wheelb f. maxi b.tower

First check the contents to make sure that nothing is missing. Sort out the screws and fittings as shown. Assemble your furniture step by step, as shown in the illustrations.