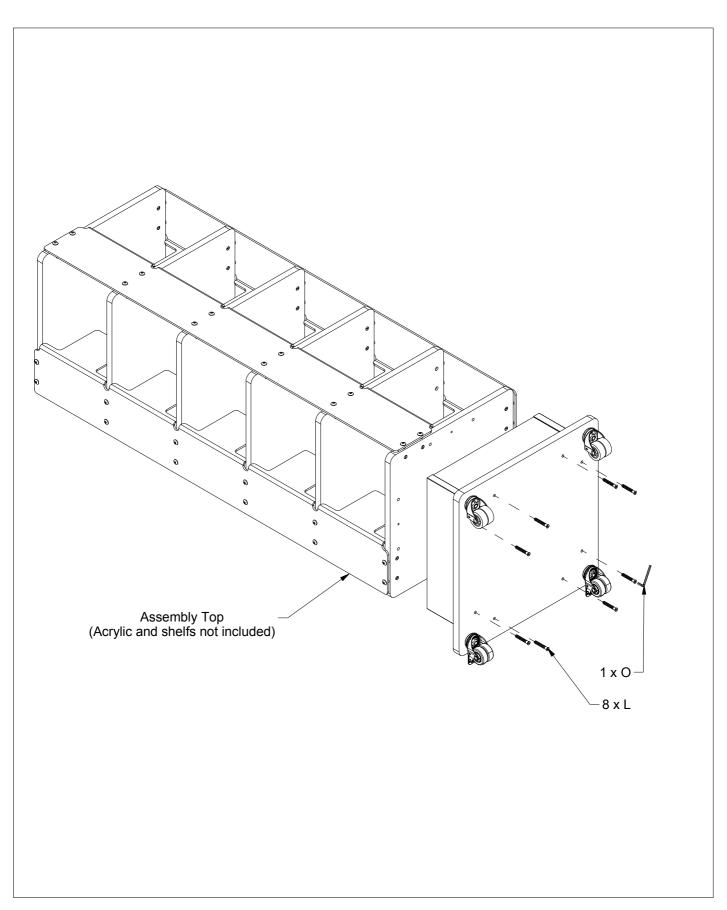

## **Assembly Guide**

E4407 / E4408 Wheelb f. midi. b.tower E4409 / E4410 Wheelb f. maxi b.tower

First check the contents to make sure that nothing is missing. Sort out the screws and fittings as shown.

Assemble your furniture step by step, as shown in the illustrations.

www.eurobib.com

### E4409 / E4410 Wheelb f. maxi b.tower

First check the contents to make sure that nothing is missing. Sort out the screws and fittings as shown. Assemble your furniture step by step, as shown in the illustrations.