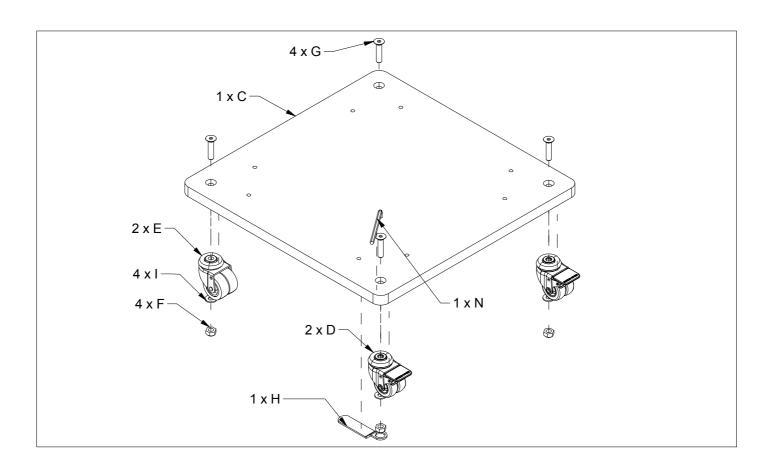

## **Assembly Guide**

E4407 / E4408 Wheelb f. midi. b.tower E4409 / E4410 Wheelb f. maxi b.tower

First check the contents to make sure that nothing is missing. Sort out the screws and fittings as shown.

### E4407/E4408 - Wheelbase Medium

First check the contents to make sure that nothing is missing. Sort out the screws and fittings as shown.

Assemble your furniture step by step, as shown in the illustrations.

### E4409 / E4410 Wheelb f. maxi b.tower

First check the contents to make sure that nothing is missing. Sort out the screws and fittings as shown. Assemble your furniture step by step, as shown in the illustrations.