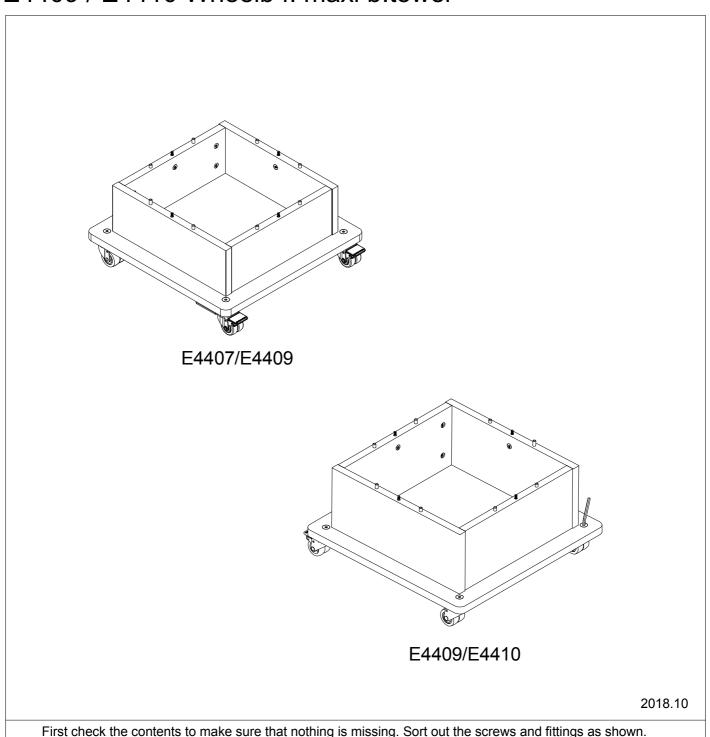

## **Assembly Guide**

E4407 / E4408 Wheelb f. midi. b.tower E4409 / E4410 Wheelb f. maxi b.tower

First check the contents to make sure that nothing is missing. Sort out the screws and fittings as shown.

Assemble your furniture step by step, as shown in the illustrations.

www.eurobib.com