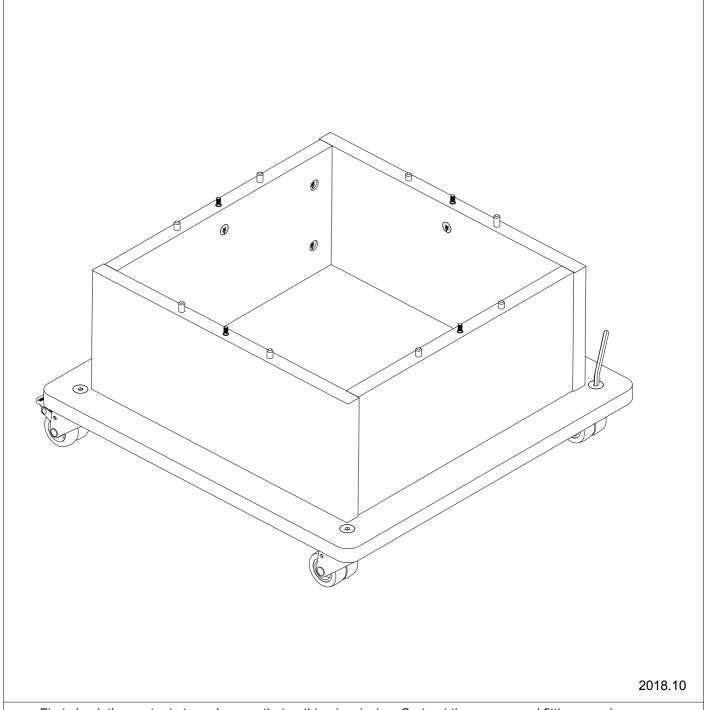

### E4407/E4408 - Wheelbase Medium

First check the contents to make sure that nothing is missing. Sort out the screws and fittings as shown.

Assemble your furniture step by step, as shown in the illustrations.