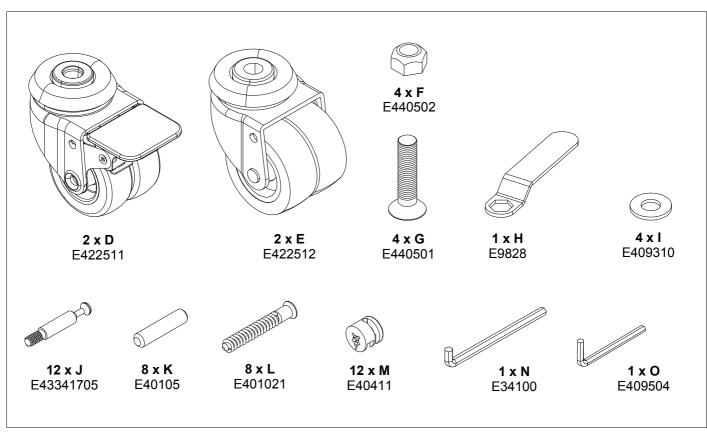

## **Assembly Guide**

E4407 / E4408 Wheelb f. midi. b.tower E4409 / E4410 Wheelb f. maxi b.tower

First check the contents to make sure that nothing is missing. Sort out the screws and fittings as shown.

### E4407/E4408 - Wheelbase Medium

First check the contents to make sure that nothing is missing. Sort out the screws and fittings as shown.

Assemble your furniture step by step, as shown in the illustrations.

### E4409 / E4410 Wheelb f. maxi b.tower

First check the contents to make sure that nothing is missing. Sort out the screws and fittings as shown. Assemble your furniture step by step, as shown in the illustrations.