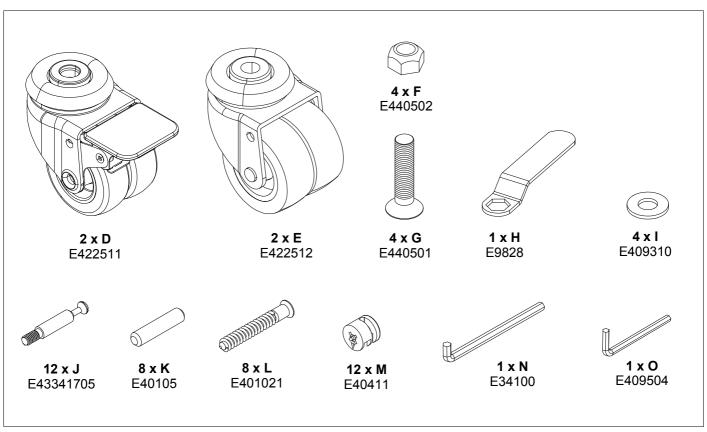

## **Assembly Guide**

E4407 / E4408 Wheelb f. midi. b.tower E4409 / E4410 Wheelb f. maxi b.tower

First check the contents to make sure that nothing is missing. Sort out the screws and fittings as shown.

### E4407/E4408 - Wheelbase Medium

First check the contents to make sure that nothing is missing. Sort out the screws and fittings as shown.

Assemble your furniture step by step, as shown in the illustrations.

### E4409 / E4410 Wheelb f. maxi b.tower

First check the contents to make sure that nothing is missing. Sort out the screws and fittings as shown. Assemble your furniture step by step, as shown in the illustrations.