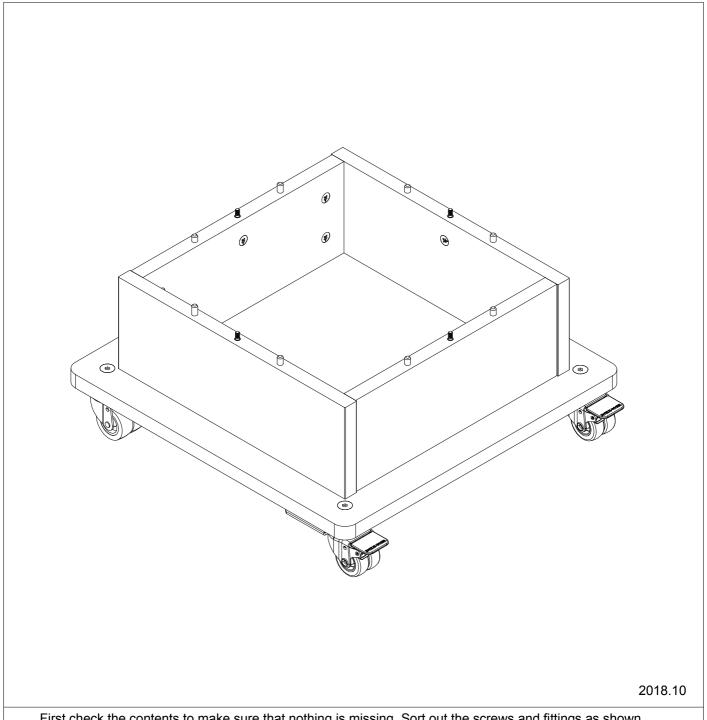

### E4407/E4408 - Wheelbase Medium

First check the contents to make sure that nothing is missing. Sort out the screws and fittings as shown.

Assemble your furniture step by step, as shown in the illustrations.